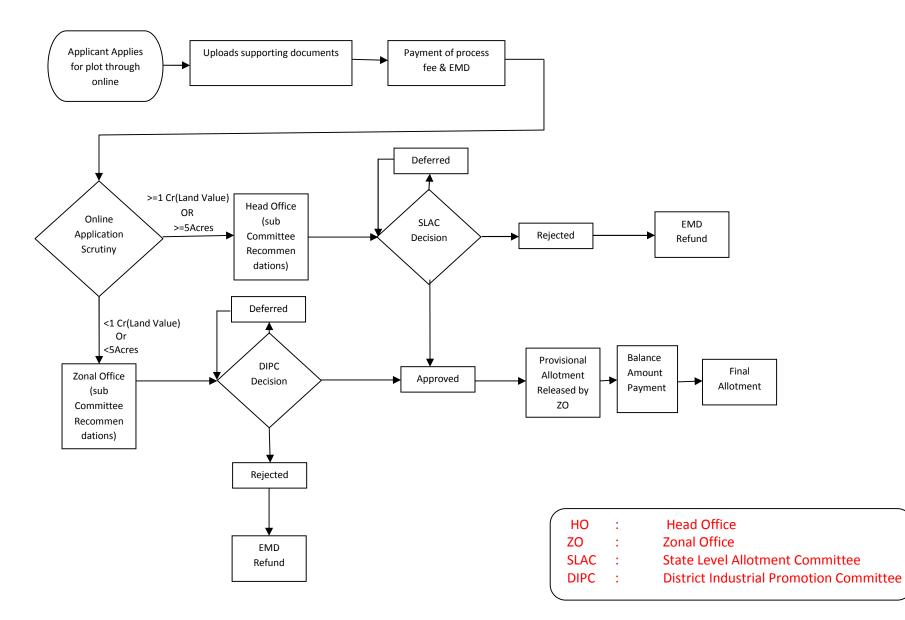

#### <<000>>

The procedure for evaluation of applications received by the Corporation for allotment of land in Industrial Parks / SEZs in terms of its eligibility by the State Level Allotment Committee and the time lines to be followed by Zonal Managers in issuing required approvals as prescribed are herewith communicated.

### Objective criteria for evaluation of application:

a) The proposed project should be economically viable.

b) The nature of manufacturing activity should be permissible in that area.

- c) In case of more than 2 applications received for the same plot of land, the criteria of investment, employment potential and line of activity while clearing the application will be examined, thereafter finalizing the allotment process will be done giving preference to woman entrepreneur, SC-ST, socially and physically backward applicant and examy personnel.
- d) The application will also be viewed from the angle of raw material used for the proposed industry and it would be examined that the raw material used in the industry shall not contribute to the adverse affect on the natural resources and shall not impact the environment, (such as drawing of ground water etc.,)

. e) Experience of the entrepreneur in the same or related line of activity is an added advantage.

Cont -2

- f) Justification of land- The size of the plot applied for should be in tune with the extent of utilization of land for the production activity, factory building and plant and machinery or any expansion need in the near future.
- g) The proposed project should have the potential to create direct and indirect local employment.
- h) For red category industries (high pollution levels), there should be a green belt in 33% of the total plot area and parking space should be 10% of the total area or 22% of the built up area. For orange and green category industries, there should be a green belt of 10-15% of the total plot area. For projects with manufacture of explosive nature, the building to building space and building to road should be more. The road width should also be in accordance with the proposed manufacturing activity. The unit shall maintain buffer zone around the factory building as envisaged in the act and shall obtain and submit necessary documentation.

#### Timelines for processing of an application for land allotment

| Process                                                                                                              | Timeline                                                                                                |
|----------------------------------------------------------------------------------------------------------------------|---------------------------------------------------------------------------------------------------------|
| Scrutiny & Process of applications by the<br>SubCommittee/ State Level Allotment<br>Committee (TSIIC Board Decision) | Every week (on Friday). In case of<br>holiday, the meeting will be convened on<br>the next working day. |
| Release of Provisional allotment letter                                                                              | Within 7 days of decision on allotment<br>(Citizen's Charter)                                           |
| Issue of final allotment                                                                                             | Within 7 days of receipt of entire land cost (Citizen's Charter)                                        |
| Execution & Registration of Agreement for Sale                                                                       | in the prescribed form (Citizen's Charter)                                                              |
| Handing over of physical possession of the land                                                                      | Within (1) day after registration of Sale<br>Agreement (Citizen's Charter)                              |